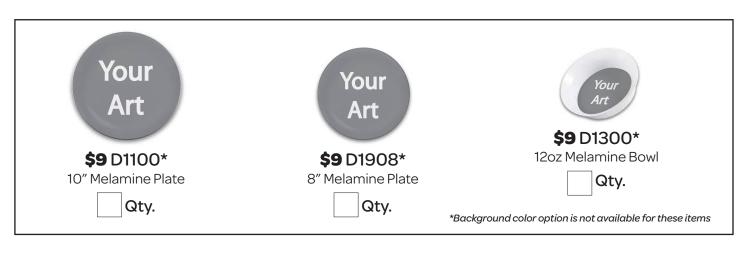

#### Summary MAIL-IN Order Form

| ı |        |                                        |         |      |       |
|---|--------|----------------------------------------|---------|------|-------|
|   | Item   | Description                            | Price   | Qty. | Total |
|   | D1100  | 10" Melamine Plate                     | \$9.00  |      | \$    |
|   | D1908  | 8" Hand & Foot Plate                   | \$9.00  |      | \$    |
|   | D1300  | 12oz Melamine Bowl                     | \$9.00  |      | \$    |
|   | D1150  | Two-Sided Laminated Placemat 12" x 18" | \$9.00  |      | \$    |
|   | D2500  | Melamine Platter 10" x 13.75"          | \$13.00 |      | \$    |
|   | D2700  | Melamine Tray 9.25" x 13.5"            | \$13.00 |      | \$    |
|   | D16390 | 24oz Acrylic Travel Tumbler            | \$11.00 |      | \$    |
|   |        | S                                      | ubtotal |      | \$    |