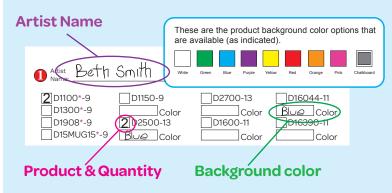

#### Gather Class Orders And Prepare To Place Your Order

 Teacher marks art template based on the parent order form.

- Once the activity is complete, teachers fill out the art template(s) with artist name, product & quantity based on parent order form, and colored background color if applicable.
- Teachers place all artwork for their class in a large ziplock bag, along with classroom tally sheet and parent checks/money orders.
- Submit your classroom order to the fundraising coordinator.

Not all items have enough space to build a colored background within the template. Some items have no space; these are usually the round template items.

Can I choose more than one background color when I order multiple items from the product collection using the same artwork? No. At this time, Makit's system only allows for one colored background to be chosen for a single piece of artwork.