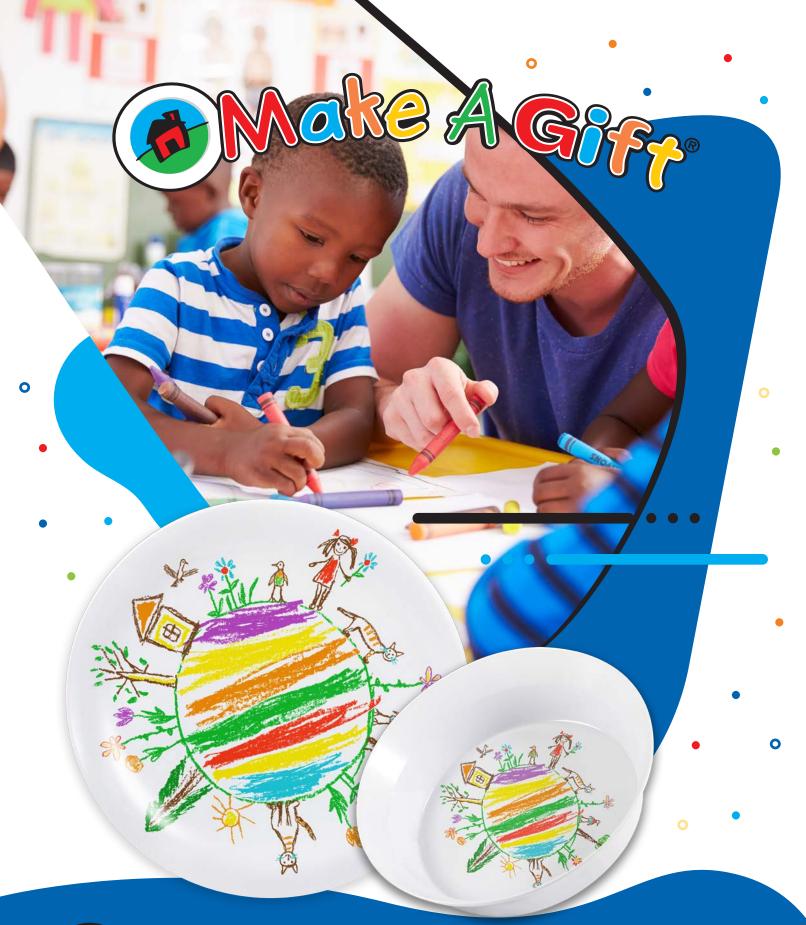

## Thank You For Choosing Our Make A Gift Program For Your Fundraiser

We're pleased and excited to share this program with students and their families. The program is designed to engage children in a fun and unique activity that results in special creations made by kids, while helping you to raise money for your school or program.

Our Make A Gift® Fundraiser Program offers you:

- Ability to raise significant funds for your school or organization up to \$5 profit per item sold!
- A fun and easy classroom activity add creativity to your class curriculum this year!
- Meaningful keepsakes for parents and loved ones perfect for holidays and fundraisers!
- Ways to save our digital scan and upload option saves you up to 10% and ensures original artwork never gets lost in the mail
- Gifts for the whole family order as many items as desired, whether multiples of a single item, or many different items from the same art! Choose from 10 quality items.
- Easy execution no special paper or markers required for templates, so you can make your own copies as needed or download materials online

We love this program because it enables kids to give parents and loved ones a unique gift, while also providing a meaningful fundraising opportunity for your school or community.

Inside this guide you will find all the materials needed to successfully run the fundraising program at your location, including: