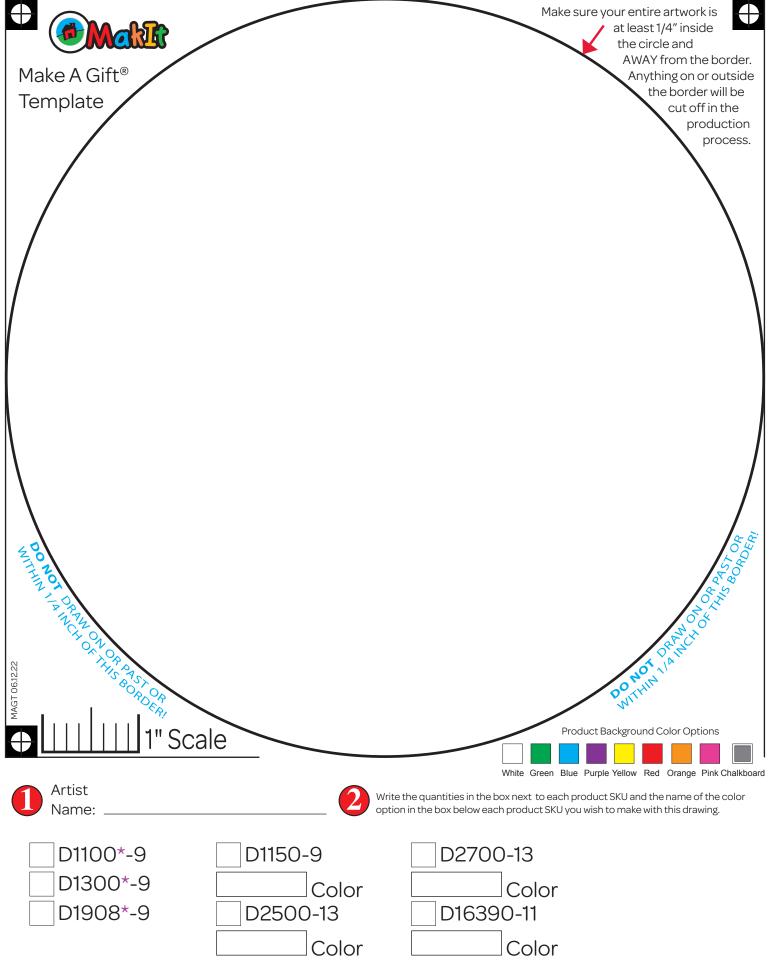

#### **Communicate To Parents And Collect Orders**

- Teachers send home the parent letter to each family, along with the order form requesting participation and payment.
- Parents send back the completed order forms prior to event date, along with payment for total items ordered.
   Parent checks should be made out to
- Teachers complete classroom tally sheet, and collect all order forms and payments for participating families to give to the fundraising coordinator after the activity is complete.
- Color only on one side of the paper template.
- Keep artwork within the circle and 1/4 inch away from the edge of the circle template.

## Do I need to leave a border around the edge of the 8.5" x 11" circle template?

Yes. Make sure that all important information, like names and dates is located, close to the center of the plate. Many products require us to overlap edges, and any important detail close to the edges may be partially or completely cropped off. Please see instructions for details and art requirements.

Write the quantities in the box below next to each product(s), and the name of the background color if applicable.