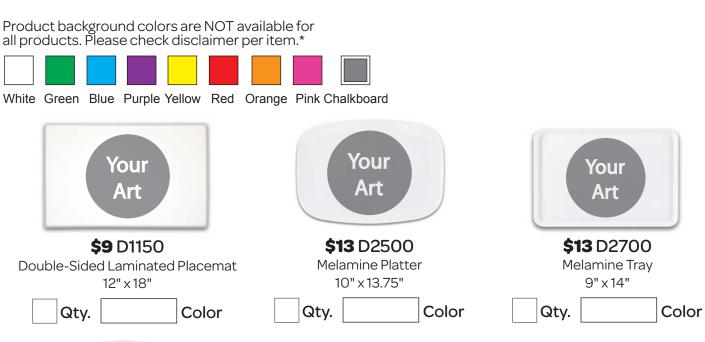

Not all items have enough space to build a colored background within the template. Some items have no space; these are usually the round template items.

Can I choose more than one background color when I order multiple items from the product collection using the same artwork? No. At this time, Makit's system only allows for one colored background to be chosen for a single piece of artwork.

#### Summary MAIL-IN Order Form

| ı |        |                                        |         |      |       |
|---|--------|----------------------------------------|---------|------|-------|
|   | Item   | Description                            | Price   | Qty. | Total |
|   | D1100  | 10" Melamine Plate                     | \$9.00  |      | \$    |
|   | D1908  | 8" Hand & Foot Plate                   | \$9.00  |      | \$    |
|   | D1300  | 12oz Melamine Bowl                     | \$9.00  |      | \$    |
|   | D1150  | Two-Sided Laminated Placemat 12" x 18" | \$9.00  |      | \$    |
|   | D2500  | Melamine Platter 10" x 13.75"          | \$13.00 |      | \$    |
|   | D2700  | Melamine Tray 9.25" x 13.5"            | \$13.00 |      | \$    |
|   | D16390 | 24oz Acrylic Travel Tumbler            | \$11.00 |      | \$    |
|   |        | S                                      | ubtotal |      | \$    |