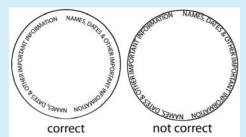

#### **Communicate To Parents And Collect Orders**

- Teachers send home the parent letter to each family, along with the order form requesting participation and payment.
- Parents send back the completed order forms prior to event date, along with payment for total items ordered.
   Parent checks should be made out to
- Teachers complete classroom tally sheet, and collect all order forms and payments for participating families to give to the fundraising coordinator after the activity is complete.
- Color only on one side of the paper template.
- Keep artwork within the circle and 1/4 inch away from the edge of the circle template.

## Do I need to leave a border around the edge of the 8.5" x 11" circle template?

Yes. Make sure that all important information, like names and dates is located, close to the center of the plate. Many products require us to overlap edges, and any important detail close to the edges may be partially or completely cropped off. Please see instructions for details and art requirements.